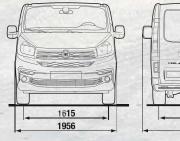

#### **TECHNICAL SPECIFICATIONS**

|                                      |                 | V           | AN                               |                                    | CREW            | CAB               | CHASSIS CAB       | COMBI CAT. M1 - PASSENGER |                   |
|--------------------------------------|-----------------|-------------|----------------------------------|------------------------------------|-----------------|-------------------|-------------------|---------------------------|-------------------|
| Dimensions                           | Short Wheelbase |             | Short Wheelbase<br>and High Roof | Long<br>Wheelbase<br>and High Roof | Short Wheelbase | Long<br>Wheelbase | Long<br>Wheelbase | Short Wheelbase           | Long<br>Wheelbase |
| Number of Seats                      | 3               | 3           | 3                                | 3                                  | 7               | 7                 | 3                 | 8/9                       | 8/9               |
| Length (mm)                          | 4999            | 5399        | 4999                             | 5399                               | 4999            | 5399              | 5248              | 4999                      | 5399              |
| Width / Width including Mirrors (mm) | 1956 / 2283     | 1956 / 2283 | 1956 / 2283                      | 1956 / 2283                        | 1956 / 2283     | 1956 / 2283       | 1956 / 2283       | 1956 / 2283               | 1956 / 2283       |
| Height (mm)                          | 1971            | 1971        | 2493                             | 2493                               | 1971            | 1971              | 1953              | 1971                      | 1971              |
| Wheelbase (mm)                       | 3098            | 3498        | 3098                             | 3498                               | 3098            | 3498              | 3498              | 3498                      | 3498              |
| Load compartment                     |                 |             |                                  | 22:-7                              |                 |                   |                   |                           |                   |
| Length at Floor Level (mm)           | 2537            | 2937        | 2537                             | 2937                               | 1914 / 2023     | 2314 / 2423       |                   | 736                       | 1136              |
| Maximum Width (mm)                   | 1662            | 1662        | 1662                             | 1662                               | 1662            | 1662              |                   | 1662                      | 1662              |
| Width between Wheel Arches (mm)      | 1268            | 1268        | 1268                             | 1268                               | 1268            | 1268              |                   | 1268                      | 1268              |
| Height (mm)                          | 1387            | 1387        | 1898                             | 1898                               | 1387            | 1387              |                   | 1369                      | 1369              |
| Load Threshold (mm)                  | 552             | 552         | 552                              | 552                                | 552             | 552               |                   | 552                       | 552               |
| Volume, VDA Method* (m³)             | 5,2             | 6           | 7,2                              | 8,6                                | 3,2             | 4,0               | -                 | 1.0                       | 1.8               |
| Side Sliding door                    |                 |             |                                  | -                                  |                 |                   |                   |                           |                   |
| Width at 600 mm from the Floor (mm)  | 907             | 907         | 907                              | 907                                | 907             | 907               |                   | 907                       | 907               |
| Rear doors                           |                 | THE RES     |                                  |                                    | To the          |                   |                   |                           |                   |
| Height (mm)                          | 1320            | 1320        | 1820                             | 1820                               | 1320            | 1320              |                   | 1320 / 1295               | 1320 / 1295       |
| Width at 70 mm from the Floor (mm)   | 1391            | 1391        | 1391                             | 1391                               | 1391            | 1391              |                   | 1391                      | 1391              |
| Weights                              |                 |             |                                  |                                    | 5 3 3 7 7       |                   | 76.7              |                           |                   |
| Payload including Driver (kg)*       | 1224            | 1249        | 1133                             | 1170                               | 991             | 1025              | 1452              | 1081                      | 1096              |