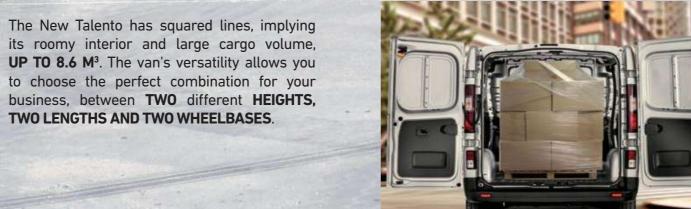

The New Talento has squared lines, implying its roomy interior and large cargo volume, UP TO 8.6 M<sup>3</sup>. The van's versatility allows you to choose the perfect combination for your business, between TWO different HEIGHTS,