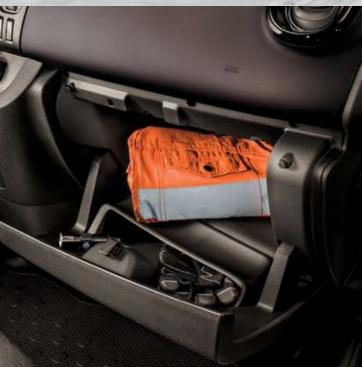

Flexible and adaptable, you can easily load large objects from both side door and rear doors.

Offering UP TO 1.2 TON PAYLOAD, with space for 3 Euro pallets (starting from short wheelbase and low roof) and the possibility of also transporting long objects. They can be easily carried through a CARGOPLUS, an opening underneath the passenger's seat that let's you fit objects UP TO 4.15 METERS in length (on long wheelbase).