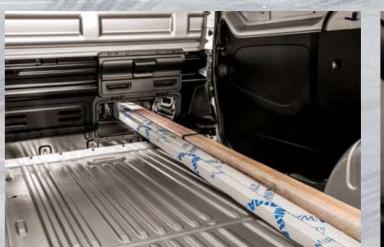

Flexible and adaptable, you can easily load large objects from both side door and rear doors.

Offering UP TO 1.2 TON PAYLOAD, with space for 3 Euro pallets (starting from short wheelbase and low roof) and the possibility of also transporting long objects. They can be easily carried through a CARGOPLUS, an opening underneath the passenger's seat that let's you fit objects UP TO 4.15 METERS in length (on long wheelbase).