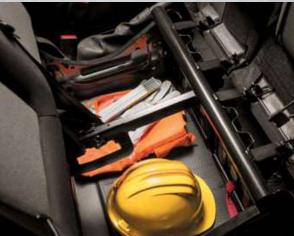

The ingenious solutions that brings a CENTRAL SEAT WITH POP-UP TABLE AND HOLDERS, is just one of many features that makes it your future workstation. By adding the media centre 7" TOUCH-RADIO NAV, navigate your way to success, and toggle through music via steering wheel controls. With an easy adjustable, ergonomic driver's seat, backed by a lumbar support and the VIEWPLUS MIRROR, driving the New Talento is remarkably comfortable.