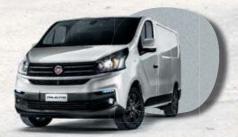

MULTI-TALENTED LIKE EVERY PRO.

Being clever is to have the ability to adapt. To face different situations and always have the perfect solution for them.

The **NEW TALENTO** has it all. Designed to transport **PEOPLE** or **CARGO**, it offers professionals a wide range of solutions, from loading features to accessories – making a significant difference to your everyday work.

Powered by a FULL RANGE OF EURO 6 ENGINES, including the reliable TWINTURBO ENGINE, with TRACTION + SYSTEM and ESC WITH HILL HOLDER: to let you work anywhere you need.

And also with integrated **REAR PARKING SENSORS** and **REAR CAMERA** – that makes parking incredibly easy.

# CARRIER

**SUCCESS COMES** IN MANY FORMS: CARRY ALL OF THEM.

Versatility is the key when running a successful business. Whether its passengers or cargo, the New Talento is designed to effectively transport all of them, without losing the overall compactness - great for urban centers.