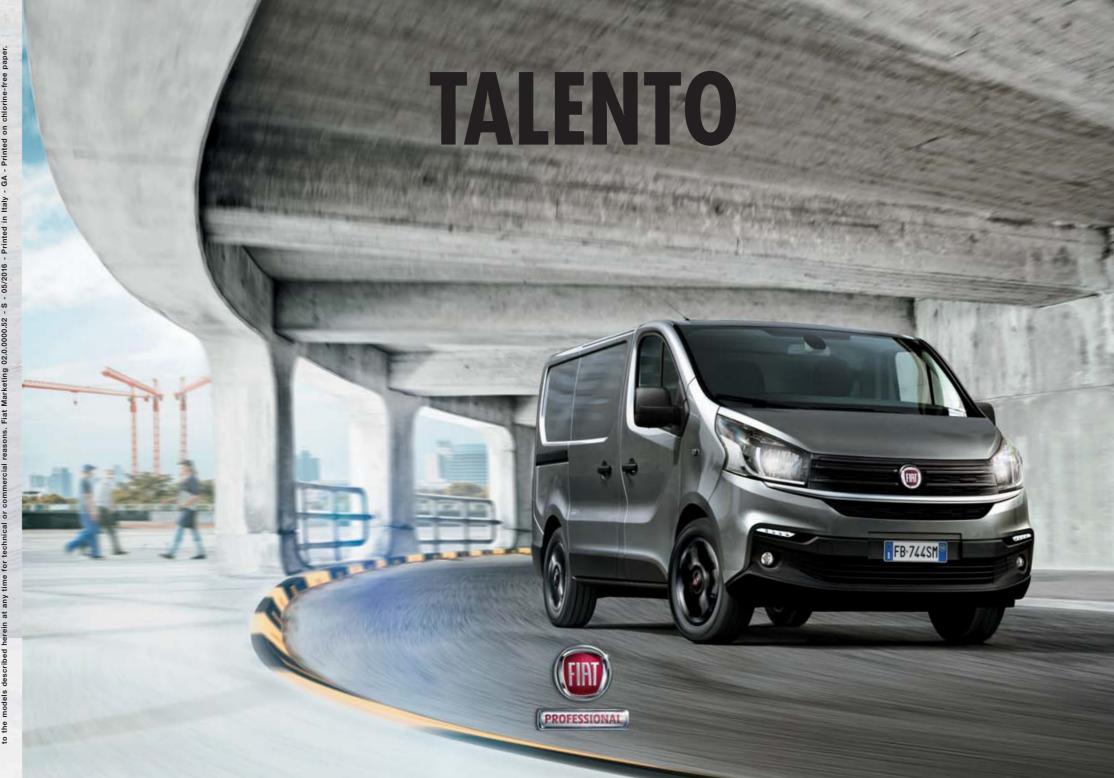

MULTI-TALENTED LIKE EVERY PRO.

Being clever is to have the ability to adapt. To face different situations and always have the perfect solution for them.

The **NEW TALENTO** has it all. Designed to transport **PEOPLE** or **CARGO**, it offers professionals a wide range of solutions, from loading features to accessories – making a significant difference to your everyday work.

Powered by a FULL RANGE OF EURO 6 ENGINES, including the reliable TWINTURBO ENGINE, with TRACTION + SYSTEM and ESC WITH HILL HOLDER: to let you work anywhere you need.

And also with integrated **REAR PARKING SENSORS** and **REAR CAMERA** – that makes parking incredibly easy.