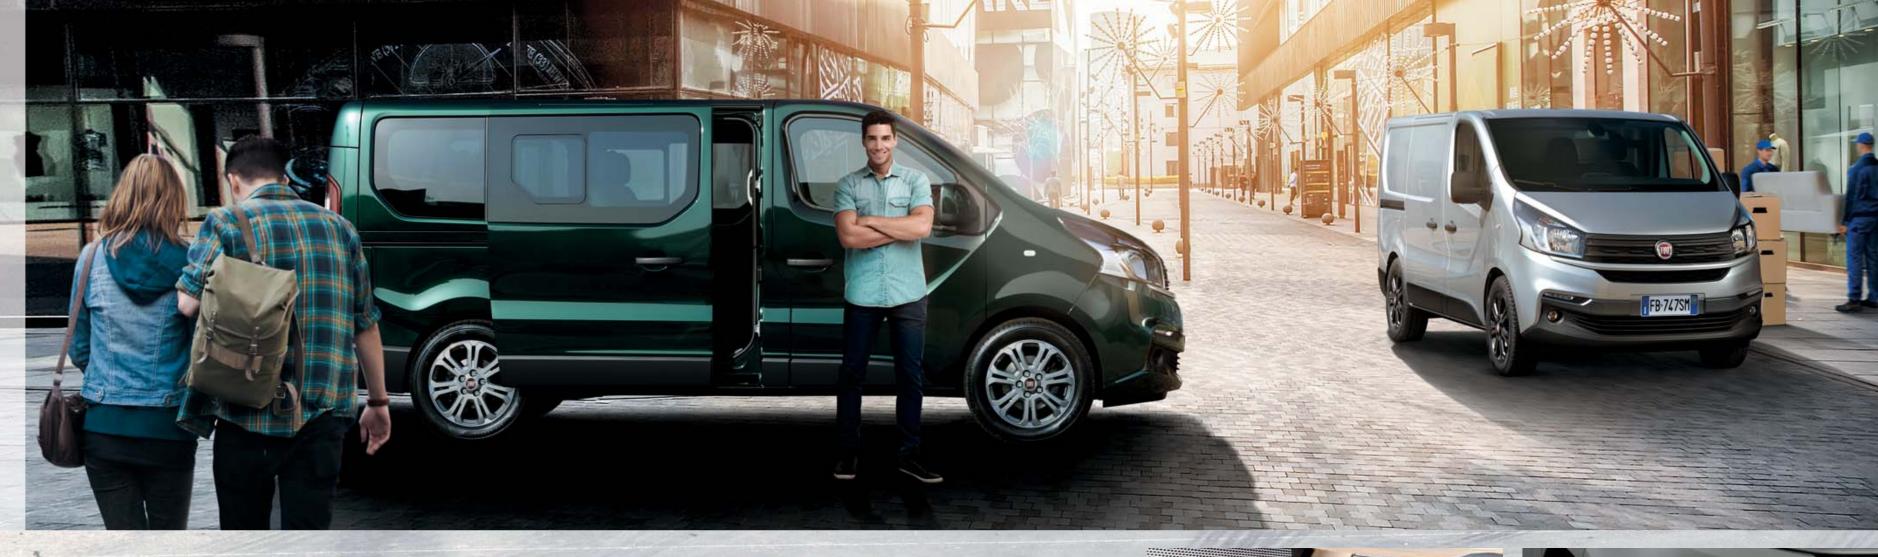

# CARRIER

**SUCCESS COMES** IN MANY FORMS: CARRY ALL OF THEM.

Versatility is the key when running a successful business. Whether its passengers or cargo, the New Talento is designed to effectively transport all of them, without losing the overall compactness - great for urban centers.

Flexible and adaptable, you can easily load large objects from both side door and rear doors.

Offering UP TO 1.2 TON PAYLOAD, with space for 3 Euro pallets (starting from short wheelbase and low roof) and the possibility of also transporting long objects. They can be easily carried through a CARGOPLUS, an opening underneath the passenger's seat that let's you fit objects UP TO 4.15 METERS in length (on long wheelbase).

The New Talento has squared lines, implying its roomy interior and large cargo volume, UP TO 8.6 M<sup>3</sup>. The van's versatility allows you to choose the perfect combination for your business, between TWO different HEIGHTS,