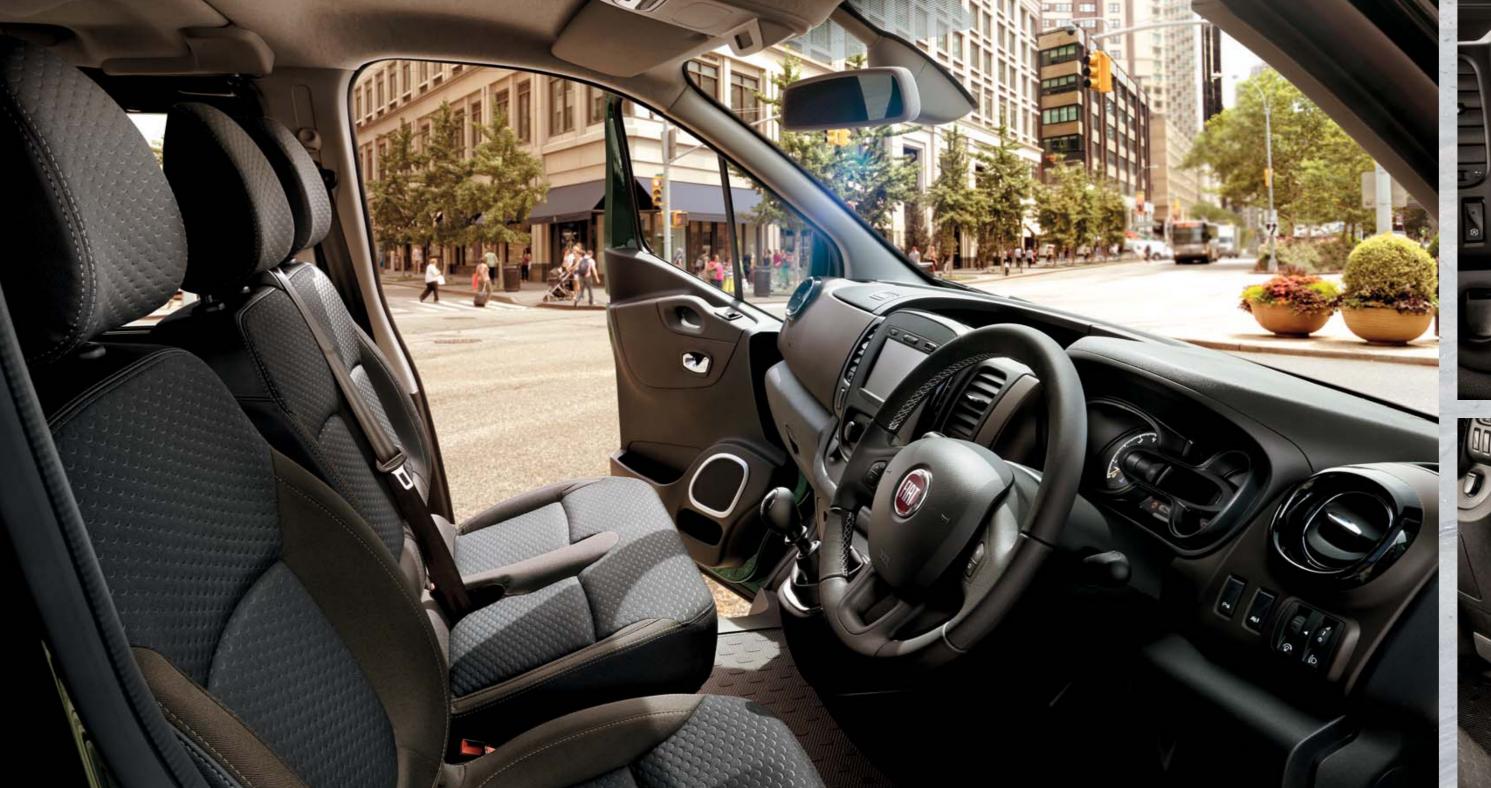

### MAKE YOUR OFFICE EVERYWHERE.

The interior of the New Talento is the perfect office for dedicated workers like you.

Carefully thought to combine comfort and functionality, it comes with all the items that makes every hour at work pleasant and effective.

The ingenious solutions that brings a CENTRAL SEAT WITH POP-UP TABLE AND HOLDERS, is just one of many features that makes it your future workstation. By adding the media centre 7" TOUCH-RADIO NAV, navigate your way to success, and toggle through music via steering wheel controls. With an easy adjustable, ergonomic driver's seat, backed by a lumbar support and the VIEWPLUS MIRROR, driving the New Talento is remarkably comfortable.