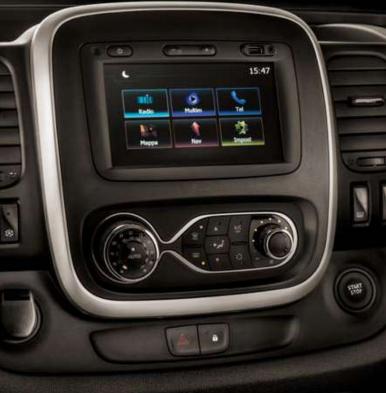

The ingenious solutions that brings a CENTRAL SEAT WITH POP-UP TABLE AND HOLDERS, is just one of many features that makes it your future workstation. By adding the media centre 7" TOUCH-RADIO NAV, navigate your way to success, and toggle through music via steering wheel controls. With an easy adjustable, ergonomic driver's seat, backed by a lumbar support and the VIEWPLUS MIRROR, driving the New Talento is remarkably comfortable.

#### STANDARD AND OPTIONAL EQUIPMENT

| Safety / Mechanics                                             |     | Van<br>Base  | Van<br>SX | Crew cab<br>Base | Crew cab<br>SX | Chassis cab<br>Base | Passenger<br>Active | Passenger<br>SX |
|----------------------------------------------------------------|-----|--------------|-----------|------------------|----------------|---------------------|---------------------|-----------------|
| TPMS (Tyre Pressure Monitoring System)                         | 365 |              | -         | •                |                |                     | S                   | S               |
| Driver Front Airbag                                            | 500 | S            | S         | S                | S              | S                   | S                   | S               |
| Passenger Front Airbag including Load Limiter and Pretensioner | 502 | The same     |           | •                |                |                     | S                   | S               |
| Side and Window Airbags                                        | CGS | 111111       |           |                  |                | -56 • C (S)         | 388.0               |                 |
| All Seasons Tyres                                              | 8LF |              |           | •                | •              | •                   | •                   | •               |
| Immobilizer                                                    | GXY | S            | S         | S                | S              | S                   | S                   | S               |
| Alarm Pre-Wiring                                               | 388 | S            | S         | S                | S              | S                   | S                   | S               |
| Audio and Infotainment                                         |     |              |           |                  |                |                     |                     |                 |
| Touch - Radio NAV, Navigation system 2.0                       | AS4 | <b>基础</b> 显示 | 一方頭を      | •                |                | •                   | • 01                |                 |
| Radio CD MP3 AUX-In/USB E DAB Audio Controls on Steering Wheel | 654 | S            | S         | S                | S              | S                   | S                   | - 10            |
| Navigation and Sound Group 2                                   | AS6 | 29.          |           | •                |                | •                   |                     | S               |