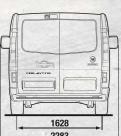

#### **TECHNICAL SPECIFICATIONS**

|                                      |                 | V           | AN                               |                                    | CREW            | CAB               | CHASSIS CAB       | COMBI CAT. M1 - PASSENGER |                   |
|--------------------------------------|-----------------|-------------|----------------------------------|------------------------------------|-----------------|-------------------|-------------------|---------------------------|-------------------|
| Dimensions                           | Short Wheelbase |             | Short Wheelbase<br>and High Roof | Long<br>Wheelbase<br>and High Roof | Short Wheelbase | Long<br>Wheelbase | Long<br>Wheelbase | Short Wheelbase           | Long<br>Wheelbase |
| Number of Seats                      | 3               | 3           | 3                                | 3                                  | 7               | 7                 | 3                 | 8/9                       | 8/9               |
| Length (mm)                          | 4999            | 5399        | 4999                             | 5399                               | 4999            | 5399              | 5248              | 4999                      | 5399              |
| Width / Width including Mirrors (mm) | 1956 / 2283     | 1956 / 2283 | 1956 / 2283                      | 1956 / 2283                        | 1956 / 2283     | 1956 / 2283       | 1956 / 2283       | 1956 / 2283               | 1956 / 2283       |
| Height (mm)                          | 1971            | 1971        | 2493                             | 2493                               | 1971            | 1971              | 1953              | 1971                      | 1971              |
| Wheelbase (mm)                       | 3098            | 3498        | 3098                             | 3498                               | 3098            | 3498              | 3498              | 3498                      | 3498              |
| Load compartment                     |                 |             |                                  | 22:-7                              |                 |                   |                   |                           |                   |
| Length at Floor Level (mm)           | 2537            | 2937        | 2537                             | 2937                               | 1914 / 2023     | 2314 / 2423       |                   | 736                       | 1136              |
| Maximum Width (mm)                   | 1662            | 1662        | 1662                             | 1662                               | 1662            | 1662              |                   | 1662                      | 1662              |
| Width between Wheel Arches (mm)      | 1268            | 1268        | 1268                             | 1268                               | 1268            | 1268              |                   | 1268                      | 1268              |
| Height (mm)                          | 1387            | 1387        | 1898                             | 1898                               | 1387            | 1387              |                   | 1369                      | 1369              |
| Load Threshold (mm)                  | 552             | 552         | 552                              | 552                                | 552             | 552               |                   | 552                       | 552               |
| Volume, VDA Method* (m³)             | 5,2             | 6           | 7,2                              | 8,6                                | 3,2             | 4,0               | -                 | 1.0                       | 1.8               |
| Side Sliding door                    |                 |             |                                  | -                                  |                 |                   |                   |                           |                   |
| Width at 600 mm from the Floor (mm)  | 907             | 907         | 907                              | 907                                | 907             | 907               |                   | 907                       | 907               |
| Rear doors                           |                 | THE RES     |                                  |                                    | To the          |                   |                   |                           |                   |
| Height (mm)                          | 1320            | 1320        | 1820                             | 1820                               | 1320            | 1320              |                   | 1320 / 1295               | 1320 / 1295       |
| Width at 70 mm from the Floor (mm)   | 1391            | 1391        | 1391                             | 1391                               | 1391            | 1391              |                   | 1391                      | 1391              |
| Weights                              |                 |             |                                  |                                    | 5 3 3 7 7       |                   | 76.7              |                           |                   |
| Payload including Driver (kg)*       | 1224            | 1249        | 1133                             | 1170                               | 991             | 1025              | 1452              | 1081                      | 1096              |