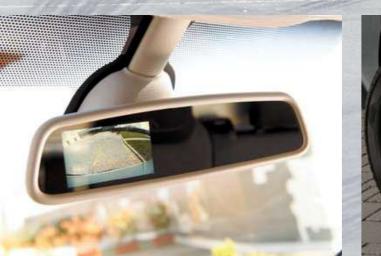

The ingenious solutions that brings a CENTRAL SEAT WITH POP-UP TABLE AND HOLDERS, is just one of many features that makes it your future workstation. By adding the media centre 7" TOUCH-RADIO NAV, navigate your way to success, and toggle through music via steering wheel controls. With an easy adjustable, ergonomic driver's seat, backed by a lumbar support and the VIEWPLUS MIRROR, driving the New Talento is remarkably comfortable.

#### STANDARD AND OPTIONAL EQUIPMENT

| Technology                                                                          |     | Van<br>Base | Van<br>SX | Crew cab<br>Base | Crew cab<br>SX | Chassis cab<br>Base | Passenger<br>Active | Passenger<br>SX |
|-------------------------------------------------------------------------------------|-----|-------------|-----------|------------------|----------------|---------------------|---------------------|-----------------|
| Smoker Pack                                                                         | 989 | •           |           |                  |                | •                   |                     | •               |
| 12 V Socket in Load Area                                                            | 823 | S           | S         | S                | - S            | Te and              |                     | -               |
| Cruise Control and Speed Limiter                                                    | 416 |             |           | • 12.00          | Anna train     | The same            |                     | S               |
| ViewPlus - Wide view Mirror (Blind Spot Mirror In Passenger Sun visor)              | 4NI |             | S         |                  |                |                     | -                   | - 1/            |
| Dusk and Rain Sensor                                                                | 051 | •           |           |                  | •              |                     | SHILL SHAD          | S               |
| Reverse Parking Sensors                                                             | 508 |             | S         |                  | S              |                     |                     | S               |
| Rear Camera with Image in The Interior Mirror (Unavailable with High Roof Versions) | 316 | • / -       | • / -     |                  | •              | Sec                 |                     | •               |
| Electric Front Windows - Driver's Side 1 Touch Descending                           | JPY | S           | S         | S                | S              | S                   | S                   | S               |
| 2 Buttons Key (Remote Control)                                                      | GXK | S           | S         | S                | S              | S                   | S                   | S               |
| 2 buttons Key (Remote Control with Single Driver Door Opening)                      | 8MJ |             |           | -                |                |                     | 2420                |                 |
| 3 buttons Key (Remote Control Closing / Opening / Rear Compartment)                 | XCR |             |           | 103              | 4              |                     | •                   | •               |
| Remote Central Locking                                                              | 008 | S           | S         | S                | S              | S                   | S                   | S               |
| Keyless ENTRY /Keyless GO                                                           | 579 | • / -       | •/-       | •/-              | • / -          | •/-                 |                     | 30.7            |
| Additional Ignition Key                                                             | 561 |             |           |                  |                | •                   |                     |                 |
| Full Size Spare Wheel                                                               | 980 | S           | S         | S                | S              | S                   | S                   | S               |
| Removable Luggage Cover                                                             | 209 |             | ·         | 1                |                |                     | S                   | S               |
| Plylining – Resin Coated Plywood Floor                                              | СКА |             | •         | -                |                | -                   | -                   |                 |
| Ecomode                                                                             |     |             |           |                  | A.S.           |                     |                     |                 |
| ABS with EBD (Electronic Brake Distribution) and Emergency Brake Assist             | 009 | S           | S         | S                | S              | S                   | S                   | S               |
| ESC with Hill Holder and Traction+                                                  | BNB | S           | S         | S                | S              | S                   | S                   | S               |
| Tow Bar with Pre-Wiring + TSM (Trailer Sway Mitigation)                             | 6JA | -           | disco di  |                  |                |                     |                     |                 |