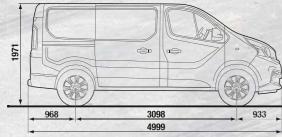

#### **TECHNICAL SPECIFICATIONS**

|                                      |                 | V           | AN                               |                                    | CREW            | CAB               | CHASSIS CAB       | COMBI CAT. M1 - PASSENGER |                   |
|--------------------------------------|-----------------|-------------|----------------------------------|------------------------------------|-----------------|-------------------|-------------------|---------------------------|-------------------|
| Dimensions                           | Short Wheelbase |             | Short Wheelbase<br>and High Roof | Long<br>Wheelbase<br>and High Roof | Short Wheelbase | Long<br>Wheelbase | Long<br>Wheelbase | Short Wheelbase           | Long<br>Wheelbase |
| Number of Seats                      | 3               | 3           | 3                                | 3                                  | 7               | 7                 | 3                 | 8/9                       | 8/9               |
| Length (mm)                          | 4999            | 5399        | 4999                             | 5399                               | 4999            | 5399              | 5248              | 4999                      | 5399              |
| Width / Width including Mirrors (mm) | 1956 / 2283     | 1956 / 2283 | 1956 / 2283                      | 1956 / 2283                        | 1956 / 2283     | 1956 / 2283       | 1956 / 2283       | 1956 / 2283               | 1956 / 2283       |
| Height (mm)                          | 1971            | 1971        | 2493                             | 2493                               | 1971            | 1971              | 1953              | 1971                      | 1971              |
| Wheelbase (mm)                       | 3098            | 3498        | 3098                             | 3498                               | 3098            | 3498              | 3498              | 3498                      | 3498              |
| Load compartment                     |                 |             |                                  | 22:-7                              |                 |                   |                   |                           |                   |
| Length at Floor Level (mm)           | 2537            | 2937        | 2537                             | 2937                               | 1914 / 2023     | 2314 / 2423       |                   | 736                       | 1136              |
| Maximum Width (mm)                   | 1662            | 1662        | 1662                             | 1662                               | 1662            | 1662              |                   | 1662                      | 1662              |
| Width between Wheel Arches (mm)      | 1268            | 1268        | 1268                             | 1268                               | 1268            | 1268              |                   | 1268                      | 1268              |
| Height (mm)                          | 1387            | 1387        | 1898                             | 1898                               | 1387            | 1387              |                   | 1369                      | 1369              |
| Load Threshold (mm)                  | 552             | 552         | 552                              | 552                                | 552             | 552               |                   | 552                       | 552               |
| Volume, VDA Method* (m³)             | 5,2             | 6           | 7,2                              | 8,6                                | 3,2             | 4,0               | -                 | 1.0                       | 1.8               |
| Side Sliding door                    |                 |             |                                  | -                                  |                 |                   |                   |                           |                   |
| Width at 600 mm from the Floor (mm)  | 907             | 907         | 907                              | 907                                | 907             | 907               |                   | 907                       | 907               |
| Rear doors                           |                 | THE RES     |                                  |                                    | To the          |                   |                   |                           |                   |
| Height (mm)                          | 1320            | 1320        | 1820                             | 1820                               | 1320            | 1320              |                   | 1320 / 1295               | 1320 / 1295       |
| Width at 70 mm from the Floor (mm)   | 1391            | 1391        | 1391                             | 1391                               | 1391            | 1391              |                   | 1391                      | 1391              |
| Weights                              |                 |             |                                  |                                    | 5 3 3 7 7       |                   | 76.7              |                           |                   |
| Payload including Driver (kg)*       | 1224            | 1249        | 1133                             | 1170                               | 991             | 1025              | 1452              | 1081                      | 1096              |